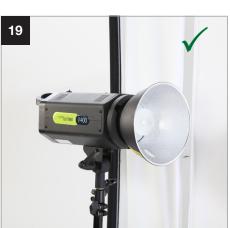

# Setting up your HiLite

23

During 2021 all Lastolite By Manfrotto products were rebranded to Manfrotto. The illustrations within these instructions may feature both Lastolite by Manfrotto and Manfrotto branded products. Depending on the timing of your purchase and retailers stock availability, you may have received/will receive either a Lastolite By Manfrotto or Manfrotto branded version. Please be assured the product is exactly the same, just branded differently.