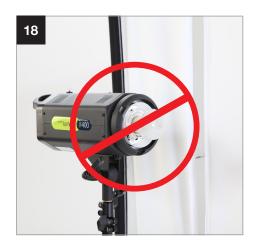

# Setting up your HiLite

23

During 2021 all Lastolite By Manfrotto products were rebranded to Manfrotto. The illustrations within these instructions may feature both Lastolite by Manfrotto and Manfrotto branded products. Depending on the timing of your purchase and retailers stock availability, you may have received/will receive either a Lastolite By Manfrotto or Manfrotto branded version. Please be assured the product is exactly the same, just branded differently.