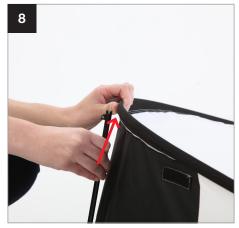

## Folding your HiLite

During 2021 all Lastolite By Manfrotto products were rebranded to Manfrotto. The illustrations within these instructions may feature both Lastolite by Manfrotto and Manfrotto branded products. Depending on the timing of your purchase and retailers stock availability, you may have received/will receive either a Lastolite By Manfrotto or Manfrotto branded version. Please be assured the product is exactly the same, just branded differently.