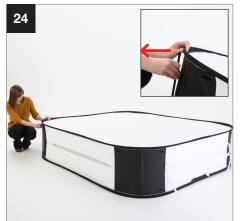

## Folding your HiLite

During 2021 all Lastolite By Manfrotto products were rebranded to Manfrotto. The illustrations within these instructions may feature both Lastolite by Manfrotto and Manfrotto branded products. Depending on the timing of your purchase and retailers stock availability, you may have received/will receive either a Lastolite By Manfrotto or Manfrotto branded version. Please be assured the product is exactly the same, just branded differently.