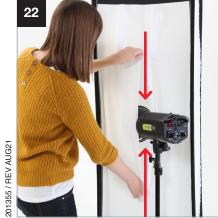

## Folding your HiLite

During 2021 all Lastolite By Manfrotto products were rebranded to Manfrotto. The illustrations within these instructions may feature both Lastolite by Manfrotto and Manfrotto branded products. Depending on the timing of your purchase and retailers stock availability, you may have received/will receive either a Lastolite By Manfrotto or Manfrotto branded version. Please be assured the product is exactly the same, just branded differently.