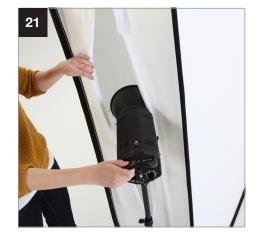

# Setting up your HiLite

23

During 2021 all Lastolite By Manfrotto products were rebranded to Manfrotto. The illustrations within these instructions may feature both Lastolite by Manfrotto and Manfrotto branded products. Depending on the timing of your purchase and retailers stock availability, you may have received/will receive either a Lastolite By Manfrotto or Manfrotto branded version. Please be assured the product is exactly the same, just branded differently.