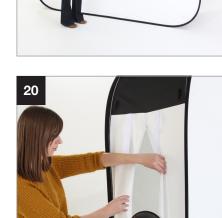

# Setting up your HiLite

23

During 2021 all Lastolite By Manfrotto products were rebranded to Manfrotto. The illustrations within these instructions may feature both Lastolite by Manfrotto and Manfrotto branded products. Depending on the timing of your purchase and retailers stock availability, you may have received/will receive either a Lastolite By Manfrotto or Manfrotto branded version. Please be assured the product is exactly the same, just branded differently.