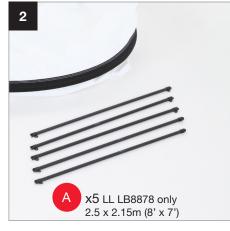

Product code LL LB8990 / LL LB8857 LL LB8867 / LL LB8878

### Setting up your HiLite

























201355 / REV AUG21

During 2021 all Lastolite By Manfrotto products were rebranded to Manfrotto. The illustrations within these instructions may feature both Lastolite by Manfrotto and Manfrotto branded products. Depending on the timing of your purchase and retailers stock availability, you may have received/will receive either a Lastolite By Manfrotto or Manfrotto branded version. Please be assured the product is exactly the same, just branded differently.

Page 1 of 3

#### Product code LL LB8990 / LL LB8857 LL LB8867 / LL LB8878

# Manfrotto 🕻

13

16

LL LB8878

2.5m x 2.15m (8' x 7')

14

# Setting up your HiLite













23







During 2021 all Lastolite By Manfrotto products were rebranded to Manfrotto. The illustrations within these instructions may feat